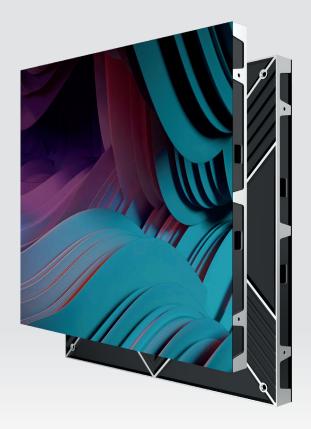

# **XIM SERIES** P2.0 INDOOR LED DISPLAY

XIM series LED solutions deliver unrivalled versatility due to the variety of cabinet configurations available. Integrators specifying the XIM range have access to the broadest range of pixel pitch and aspect ratios options. Perfect for any internal space, these innovative Hisense LED modules include cable-less internal construction and full frontal access for ease of maintenance.

## Ultra Light and Slim

48mm thick panel with a weight of 6.5kg, less expensive to transport and effortless to install.

### Fan-less Design

Noise free operation ensuring a quiet environment.

## Wide Viewing Angle 160°

XIM series provide wider viewing angles and pixel perfect imagery which is a real advance over the traditional LCD and DLP video wall.

### **Corner Protection**

Protect the four corners of the module and the cabinet from being bumped during installation and maintenance.

## Express Installation

The connection piece is used to install the cabinet , which is simple and easy to operate.

### **Front Maintenance**

Front maintenance of the module is fast and convenient, and it can be installed on the wall to save space.

## Hardwired Cabinet Interconnection

The upgraded hardwired cabinet interconnection simplifies installation, boosts efficiency, and brings rock-solid reliability – empowering smarter, more sustainable solutions.