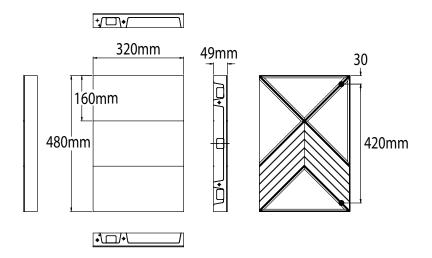

ating                                      | Front IP30                                                                                                                                                                                                   |
| Lifetime                                       | 100,000 Hrs                                                                                                                                                                                                  |
| Maintenance                                    | Front Access (Die-cast Aluminium) Front / Rear Access (Steel)                                                                                                                                                |





## **Display Dimensions**



320 x 480