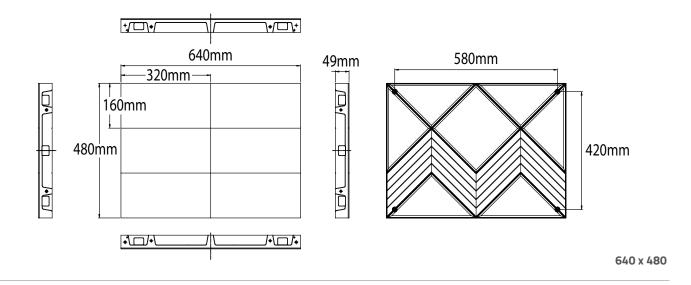

| Front IP30                                                                                                                                                                                                   |
| Lifetime                                       | 100,000 Hrs                                                                                                                                                                                                  |
| Maintenance                                    | Front Access (Die-cast Aluminium) Front / Rear Access (Steel)                                                                                                                                                |





## **Display Dimensions**



320 x 480