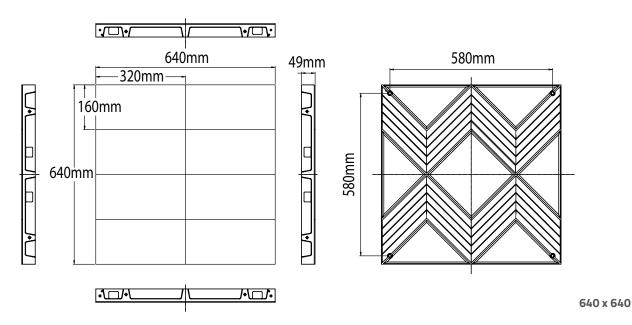

## Specifications

| XIM018                                         |                                                                                                                                                                                                              |
|------------------------------------------------|--------------------------------------------------------------------------------------------------------------------------------------------------------------------------------------------------------------|
| Pixel Pitch                                    | 1.86mm                                                                                                                                                                                                       |
| LED Package                                    | SMD Copper Wire SMD1515                                                                                                                                                                                      |
| Thickness                                      | 50mm / 1.96 inch                                                                                                                                                                                             |
| Module Resolution                              | 172 x 86                                                                                                                                                                                                     |
| Module Dimension (WxH)                         | 320 x 160 mm / 12.59 x 6.29 inch                                                                                                                                                                             |
| Cabinet Dimension (WxHxD) Customizable (Steel) | 640 x 480 x 48 mm<br>25.19 x 18.89 x 1.88 inch (Die-cast aluminum)<br>640 x 640 x 48mm<br>25.19 x 25.19 x 1.88 inch (Die-cast aluminum)<br>320 x 480 x 48mm<br>12.59 x 18.89 x 1.88 inch (Die-cast aluminum) |
| No. of Modules per Cabinet (WxH)               | 2 x 3 / 2 x 4 / 1 x 3                                                                                                                                                                                        |
| Cabinet Resolution                             | 344 x 258 (Die-cast aluminum)<br>Customizable (Steel)                                                                                                                                                        |
| Cabinet Weight                                 | 6.5 kg (Die-cast aluminum) 14.33 lbs Customizable (Steel) 8.2 kg (Die-cast aluminum) 18.07 lbs Customizable (Steel) 3.8 kg (Die-cast aluminum) 8.37 lbs Customizable (Steel)                                 |
| Cabinet materials                              | Die-cast Aluminium / Steel                                                                                                                                                                                   |
| Brightness (typ.)                              | 600 nits                                                                                                                                                                                                     |
| Contrast Ratio                                 | 4,000 : 1@10lux (According to the current Hisense test environment)                                                                                                                                          |
| Visual Viewing Angle (H x V)                   | 160° x 160°                                                                                                                                                                                                  |
| Bit Depth                                      | 13 bit                                                                                                                                                                                                       |
| Colour Temperature                             | 6500K <u>+</u> 6500K                                                                                                                                                                                         |
| Brightness Uniformity                          | 95%                                                                                                                                                                                                          |
| Colour Uniformity                              | ±0.012 Cx, Cy                                                                                                                                                                                                |
| Max / Avg Power Consumption per Cabinet        | 185W (Max) / 56W (Avg)                                                                                                                                                                                       |
| Max / Avg Power Consumption per Unit Area      | 600W/m² (Max) / 180W/m² (Avg)                                                                                                                                                                                |
| Power Supply                                   | 100~240 V AC                                                                                                                                                                                                 |
| Refresh Rate                                   | 3840 Hz                                                                                                                                                                                                      |
| Operating Temp / Humidity                      | -10~40°C / 10~80% RH                                                                                                                                                                                         |
| Storage Temp / Humdity                         | -20~60°C / 10~90% RH                                                                                                                                                                                         |
| IP Rating                                      | Front IP30                                                                                                                                                                                                   |
| Lifetime                                       | 100,000 Hrs                                                                                                                                                                                                  |
| Maintenance                                    | Front Access (Die-cast Aluminium) Front / Rear Access (Steel)                                                                                                                                                |