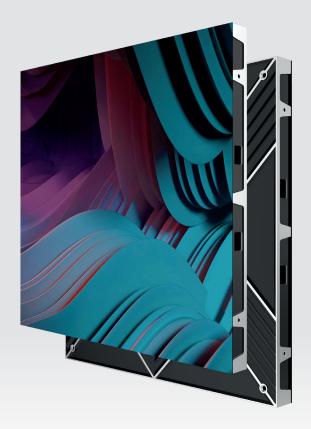

## **XIM SERIES** P4 INDOOR LED DISPLAY

XIM series LED solutions deliver unrivalled versatility due to the variety of cabinet configurations available. Integrators specifying the XIM range have access to the broadest range of pixel pitch and aspect ratios options. Perfect for any internal space, these innovative Hisense LED modules include cable-less internal construction and full frontal access for ease of maintenance.

### Ultra Light and Slim

48mm thick panel with a weight of 6.5kg, less expensive to transport and effortless to install.

### Front Maintenance

Front maintenance of the module is fast and convenient, and it can be installed on the wall to save space.

## Hardwired Cabinet Interconnection

The upgraded hardwired cabinet interconnection simplifies installation, boosts efficiency, and brings rock-solid reliability – empowering smarter, more sustainable solutions.