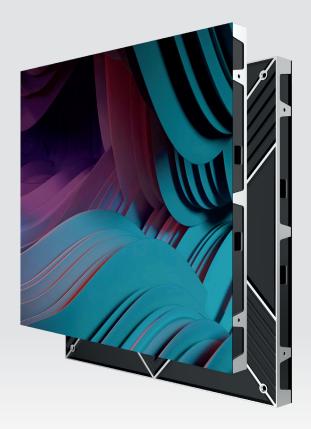

## XIM SERIES P3 INDOOR LED DISPLAY

XIM series LED solutions deliver unrivalled versatility due to the variety of cabinet configurations available. Integrators specifying the XIM range have access to the broadest range of pixel pitch and aspect ratios options. Perfect for any internal space, these innovative Hisense LED modules include cable-less internal construction and full frontal access for ease of maintenance.

### Ultra Light and Slim

48mm thick panel with a weight of 6.5kg, less expensive to transport and effortless to install.

## Hardwired Cabinet Interconnection

The upgraded hardwired cabinet interconnection simplifies installation, boosts efficiency, and brings rock-solid reliability – empowering smarter, more sustainable solutions.