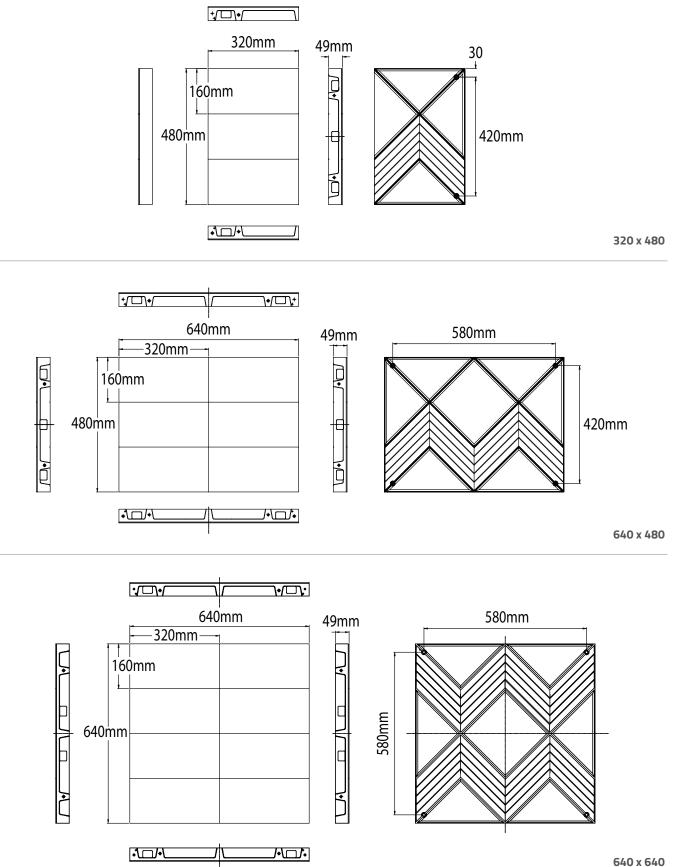

#### Flexibility

With lengths ranging from 480-640mm and heights ranging from 320-640mm, combined with robust housing materials, the XIM allows for flexible LED installations to suit any environments.

640 x 640

640 x 480

320 x 480