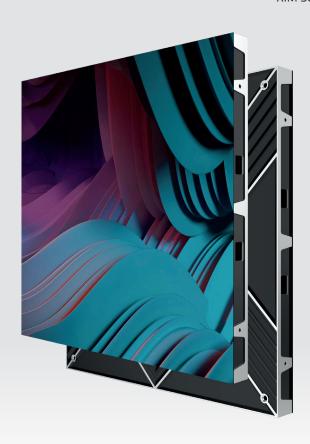

## P2.5 INDOOR LED DISPLAY

XIM series LED solutions deliver unrivalled versatility due to the variety of cabinet configurations available. Integrators specifying the XIM range have access to the broadest range of pixel pitch and aspect ratios options. Perfect for any internal space, these innovative Hisense LED modules include cable-less internal construction and full frontal access for ease of maintenance.

#### **Ultra Light and Slim**

48mm thick panel with a weight of 6.5kg, less expensive to transport and effortless to install.

#### **Corner Protection**

Protect the four corners of the module and the cabinet from being bumped during installation and maintenance.

#### **Express Installation**

The connection piece is used to install the cabinet, which is simple and easy to operate.

#### **Front Maintenance**

Front maintenance of the module is fast and convenient, and it can be installed on the wall to save space.