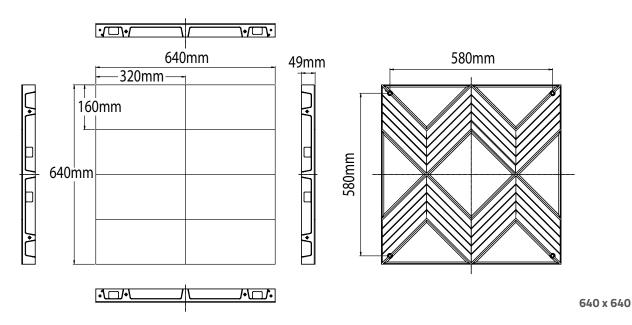

|
| Lifetime                                       | 100,000 Hrs                                                                                                                                                                                                                            |
| Maintenance                                    | Front Access (Die-cast Aluminium) Front / Rear Access (Steel)                                                                                                                                                                          |





## **Display Dimensions**



320 x 480