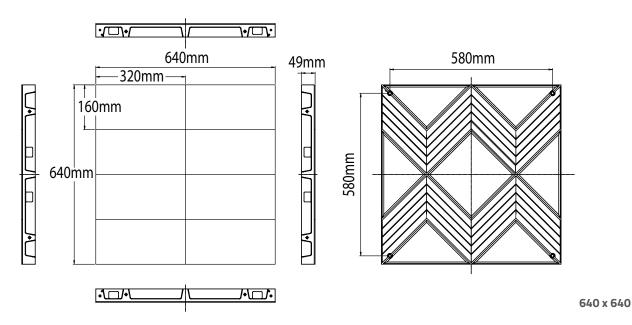

## Specifications

| XIM018                                         |                                                                                                                                                                                                                                        |
|------------------------------------------------|----------------------------------------------------------------------------------------------------------------------------------------------------------------------------------------------------------------------------------------|
| Pixel Pitch                                    | 1.86mm                                                                                                                                                                                                                                 |
| LED Package                                    | SMD Copper Wire SDM1515                                                                                                                                                                                                                |
| Thickness                                      | 50mm / 1.96 inch                                                                                                                                                                                                                       |
| Module Resolution                              | 172 x 86                                                                                                                                                                                                                               |
| Module Dimension (WxH)                         | 320 x 160 mm / 12.59 x 6.29 inch                                                                                                                                                                                                       |
| Cabinet Dimension (WxHxD) Customizable (Steel) | 640 x 480 x 48 mm<br>25.19 x 18.89 x 1.88 inch (Die-cast aluminum)<br>640 x 640 x 48mm<br>25.19 x 25.19 x 1.88 inch (Die-cast aluminum)<br>320 x 480 x 48mm<br>12.59 x 18.89 x 1.88 inch (Die-cast aluminum)                           |
| No. of Modules per Cabinet (WxH)               | 2 x 3 / 2 x 4 / 1 x 3                                                                                                                                                                                                                  |
| Cabinet Resolution                             | 344 x 258 (Die-cast aluminum)<br>Customizable (Steel)                                                                                                                                                                                  |
| Cabinet Weight                                 | <ul><li>6.5 kg (Die-cast aluminum)</li><li>14.33 lbs Customizable (Steel)</li><li>8.2 kg (Die-cast aluminum)</li><li>18.07 lbs Customizable (Steel)</li><li>3.8 kg (Die-cast aluminum)</li><li>8.37 lbs Customizable (Steel)</li></ul> |
| Cabinet materials                              | Die-cast Aluminium / Steel                                                                                                                                                                                                             |
| Brightness (typ.)                              | 600 nits                                                                                                                                                                                                                               |
| Contrast Ratio                                 | 4,000 : 1@10lux (According to the current Hisense test environment)                                                                                                                                                                    |
| Visual Viewing Angle (H x V)                   | 160° x 160°                                                                                                                                                                                                                            |
| Bit Depth                                      | 13 bit                                                                                                                                                                                                                                 |
| Colour Temperature                             | 6500K ± 6500K                                                                                                                                                                                                                          |
| Brightness Uniformity                          | 95%                                                                                                                                                                                                                                    |
| Colour Uniformity                              | ±0.012 Cx, Cy                                                                                                                                                                                                                          |
| Max / Avg Power Consumption per Cabinet        | 185W (Max) / 56W (Avg)                                                                                                                                                                                                                 |
| Max / Avg Power Consumption per Unit Area      | 600W/m² (Max) / 180W/m² (Avg)                                                                                                                                                                                                          |
| Power Supply                                   | 100~240 V AC                                                                                                                                                                                                                           |
| Refresh Rate                                   | 3840 Hz                                                                                                                                                                                                                                |
| Operating Temp / Humidity                      | -10~40°C / 10~80% RH                                                                                                                                                                                                                   |
| Storage Temp / Humdity                         | -20~60°C / 10~90% RH                                                                                                                                                                                                                   |
| IP Rating                                      | Front IP30                                                                                                                                                                                                                             |
| Lifetime                                       | 100,000 Hrs                                                                                                                                                                                                                            |
| Maintenance                                    | Front Access (Die-cast Aluminium) Front / Rear Access (Steel)                                                                                                                                                                          |