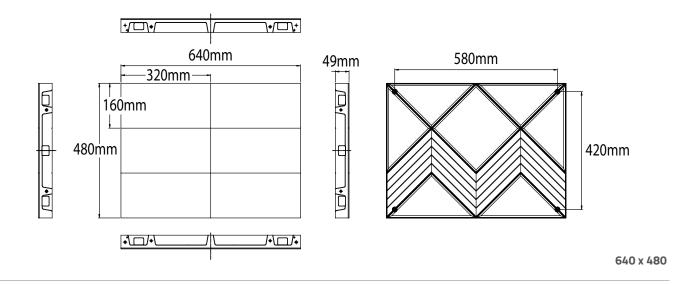

|
| Lifetime                                       | 100,000 Hrs                                                                                                                                                                                                                            |
| Maintenance                                    | Front Access (Die-cast Aluminium) Front / Rear Access (Steel)                                                                                                                                                                          |





## **Display Dimensions**



320 x 480