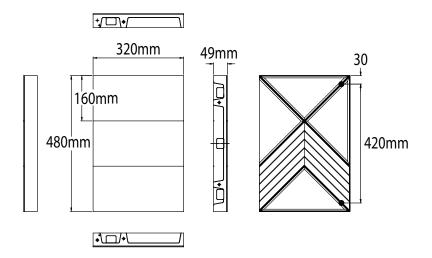

|
| Lifetime                                       | 100,000 Hrs                                                                                                                                                                                                                            |
| Maintenance                                    | Front Access (Die-cast Aluminium) Front / Rear Access (Steel)                                                                                                                                                                          |





## **Display Dimensions**



320 x 480