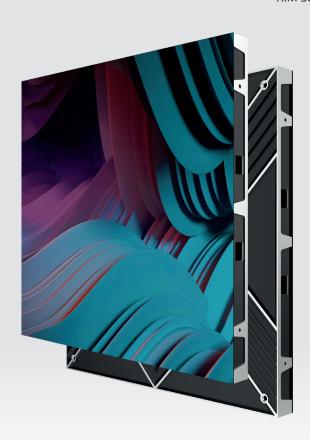

## P1.86 INDOOR LED DISPLAY

XIM series LED solutions deliver unrivalled versatility due to the variety of cabinet configurations available. Integrators specifying the XIM range have access to the broadest range of pixel pitch and aspect ratios options. Perfect for any internal space, these innovative Hisense LED modules include cable-less internal construction and full frontal access for ease of maintenance.

#### **Ultra Light and Slim**

48mm thick panel with a weight of 6.5kg, less expensive to transport and effortless to install.

#### **Front Maintenance**

Front maintenance of the module is fast and convenient, and it can be installed on the wall to save space.