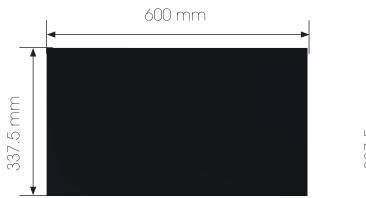

### Specifications

| HIP Series                    |                                    |
|-------------------------------|------------------------------------|
| Pixel Pitch                   | P0.937                             |
| LED Type                      | 4in1 1616                          |
| Thickness                     | 40mm / 1.57 inch                   |
| Module Size (W/H)             | 150 x 337.5mm / 5.91 x 13.29 inch  |
| Cabinet Dimension (W/H)       | 600 x 337.5mm / 23.62 x 13.29 inch |
| Cabinet Resolution            | 640x360                            |
| Cabinet Weight (panel)        | ≤6.5kg / ≤14.33lbs                 |
| Brightness (Nits)             | 500 (400-800 Adjustable)           |
| Contrast Ratio                | 7000:1                             |
| Maintanance                   | Front Access                       |
| IP Rating                     | IP50                               |
| Max Power Consumption (W/sqm) | ≤650                               |
| Avg Power Consumption (W/sqm) | ≤150                               |
| Viewing Angle                 | 160°                               |
| Refresh Rate (Hz)             | 3840                               |
| Operating Enviroment          | From -10° to 40°                   |
| Life Span                     | ≥100,000 Hours                     |

### Display Dimensions

Learn More: www.hisense-b2b.com | Contact Us: sales@hisense-b2b.com