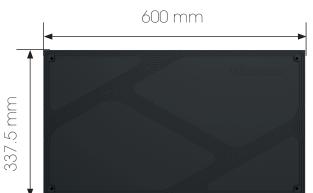

### Specifications

| HIP Series                    |                                    |
|-------------------------------|------------------------------------|
| Pixel Pitch                   | P0.937                             |
| LED Type                      | 4in1 1616                          |
| Thickness                     | 40mm / 1.57 inch                   |
| Module Size (W/H)             | 150 x 337.5mm / 5.91 x 13.29 inch  |
| Cabinet Dimension (W/H)       | 600 x 337.5mm / 23.62 x 13.29 inch |
| Cabinet Resolution            | 640x360                            |
| Cabinet Weight (panel)        | ≤6.5kg / ≤14.33lbs                 |
| Brightness (Nits)             | 500 (400-800 Adjustable)           |
| Contrast Ratio                | 7000:1                             |
| Maintanance                   | Front Access                       |
| IP Rating                     | IP50                               |
| Max Power Consumption (W/sqm) | ≤650                               |
| Avg Power Consumption (W/sqm) | ≤150                               |
| Viewing Angle                 | 160°                               |
| Refresh Rate (Hz)             | 3840                               |
| Operating Enviroment          | From -10° to 40°                   |
| Life Span                     | ≥100,000 Hours                     |

### Display Dimensions

Learn More: www.hisense-b2b.com | Contact Us: sales@hisense-b2b.com