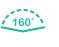

#### 160° High viewing angle

The extra wide 160  $^{\circ}$  viewing angle is a perfect fit for large groups of people that will view the displays from diverse angles while passing by.