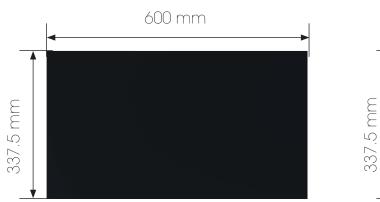

## Specifications

| HIP Series                    |                                    |
|-------------------------------|------------------------------------|
| Pixel Pitch                   | P0.937                             |
| LED Type                      | 4in1 1616                          |
| Thickness                     | 40mm / 1.57 inch                   |
| Module Size (W/H)             | 150 x 337.5mm / 5.91 x 13.29 inch  |
| Cabinet Dimension (W/H)       | 600 x 337.5mm / 23.62 x 13.29 inch |
| Cabinet Resolution            | 640x360                            |
| Cabinet Weight (panel)        | ≤6.5kg / ≤14.33lbs                 |
| Brightness (Nits)             | 500 (400-800 Adjustable)           |
| Contrast Ratio                | 7000:1                             |
| Maintanance                   | Front Access                       |
| IP Rating                     | IP50                               |
| Max Power Consumption (W/sqm) | ≤650                               |
| Avg Power Consumption (W/sqm) | ≤150                               |
| Viewing Angle                 | 160°                               |
| Refresh Rate (Hz)             | 3840                               |
| Operating Enviroment          | From -10° to 40°                   |
| Life Span                     | ≥100,000 Hours                     |

### Display Dimensions

Learn More: www.hisense-b2b.com | Contact Us: sales@hisense-b2b.com