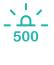

#### **Brightness nits**

With an average 500 nits and 1,000 nits maximum brightness, the display panels can deliver amazingly vivid imagery anywhere during daytime and nighttime conditions.