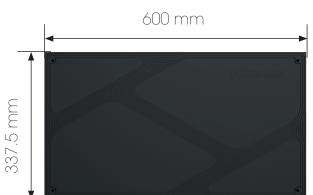

## Specifications

| HIP Series                    |                                    |
|-------------------------------|------------------------------------|
| Pixel Pitch                   | P0.937                             |
| LED Type                      | 4in1 1616                          |
| Thickness                     | 40mm / 1.57 inch                   |
| Module Size (W/H)             | 150 x 337.5mm / 5.91 x 13.29 inch  |
| Cabinet Dimension (W/H)       | 600 x 337.5mm / 23.62 x 13.29 inch |
| Cabinet Resolution            | 640x360                            |
| Cabinet Weight (panel)        | ≤6.5kg / ≤14.33lbs                 |
| Brightness (Nits)             | 500 (400-800 Adjustable)           |
| Contrast Ratio                | 7000:1                             |
| Maintanance                   | Front Access                       |
| IP Rating                     | IP50                               |
| Max Power Consumption (W/sqm) | ≤650                               |
| Avg Power Consumption (W/sqm) | ≤150                               |
| Viewing Angle                 | 160°                               |
| Refresh Rate (Hz)             | 3840                               |
| Operating Enviroment          | From -10° to 40°                   |
| Life Span                     | ≥100,000 Hours                     |

### Display Dimensions

Learn More: www.hisense-b2b.com | Contact Us: sales@hisense-b2b.com