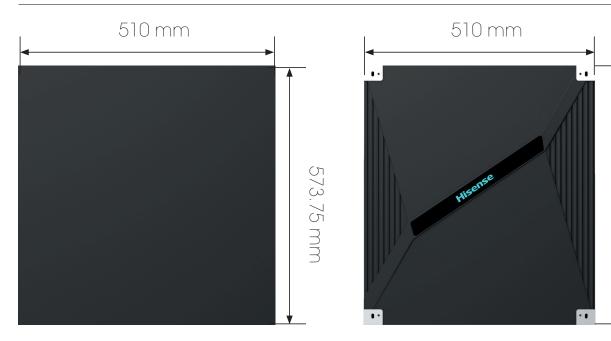

### Specifications

| HIT Series                    |                                     |
|-------------------------------|-------------------------------------|
| Pixel Pitch                   | P1.59                               |
| LED Type                      | SMD1212                             |
| Thickness                     | 33mm / 1.3 inch                     |
| Module Size (W/H)             | 127.5 x 191.25mm / 5.02 x 7.53 inch |
| Cabinet Dimension (W/H)       | 510 x 573.75mm / 20.08 x 22.59      |
| Cabinet Resolution            | 320x360                             |
| Cabinet Weight (panel)        | ≤7.5kg / ≤16.54lbs                  |
| Brightness (Nits)             | 500 (400-800 Adjustable)            |
| Contrast Ratio                | 7000:1                              |
| Maintanance                   | Front Access                        |
| IP Rating                     | IP50                                |
| Max Power Consumption (W/sqm) | ≤500                                |
| Avg Power Consumption (W/sqm) | ≤120                                |
| Viewing Angle                 | 160°                                |
| Refresh Rate (Hz)             | 3840                                |
| Operating Enviroment          | From -10° to 40°                    |
| Life Span                     | ≥100,000 Hours                      |

### Display Dimensions

Learn More: www.hisense-b2b.com | Contact Us: sales@hisense-b2b.com