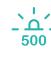

#### **Brightness nits**

With an average 500 nits and 1,000 nits maximum brightness, the display panels can deliver amazingly vivid imagery anywhere during daytime and nighttime conditions.

### Specifications

| HIT Series                    |                                     |
|-------------------------------|-------------------------------------|
| Pixel Pitch                   | P1.59                               |
| LED Type                      | SMD1212                             |
| Thickness                     | 33mm / 1.3 inch                     |
| Module Size (W/H)             | 127.5 x 191.25mm / 5.02 x 7.53 inch |
| Cabinet Dimension (W/H)       | 510 x 573.75mm / 20.08 x 22.59      |
| Cabinet Resolution            | 320x360                             |
| Cabinet Weight (panel)        | ≤7.5kg / ≤16.54lbs                  |
| Brightness (Nits)             | 500 (400-800 Adjustable)            |
| Contrast Ratio                | 7000:1                              |
| Maintanance                   | Front Access                        |
| IP Rating                     | IP50                                |
| Max Power Consumption (W/sqm) | ≤500                                |
| Avg Power Consumption (W/sqm) | ≤120                                |
| Viewing Angle                 | 160°                                |
| Refresh Rate (Hz)             | 3840                                |
| Operating Enviroment          | From -10° to 40°                    |
| Life Span                     | ≥100,000 Hours                      |