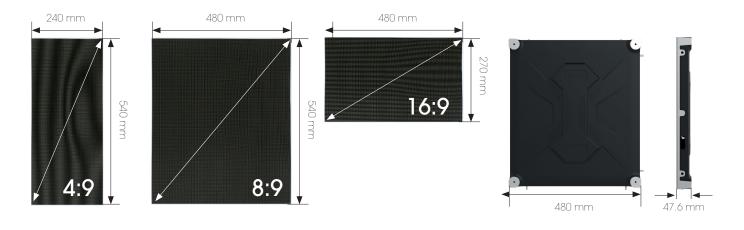

## Specifications

| ш  | IK. | $^{\sim}$ | ries |
|----|-----|-----------|------|
| 11 | 111 | ンヒ        | כשוו |

| Divel Dital                                  | D4 35                                                                                                                                    |  |
|----------------------------------------------|------------------------------------------------------------------------------------------------------------------------------------------|--|
| Pixel Pitch                                  | P1.25                                                                                                                                    |  |
| LED Type                                     | SMD1010                                                                                                                                  |  |
| Thickness                                    | 53.7mm / 2.11 inch                                                                                                                       |  |
| Module Size (W/H)                            | 240 x 270mm / 9.45 x 10.63 inch                                                                                                          |  |
| Cabinet Dimension (W/H)                      | 480 x 540mm / 480 x 270mm / 240 x 540mm<br>18.90 x 21.26inch / 18.90 x 10.63inch / 9.45 x 21.26inch                                      |  |
| Cabinet Resolution                           | 384 x 432                                                                                                                                |  |
| Cabinet Weight (panel)                       | ≤7kg (480 x 540) / ≤4kg (480 x 270) / ≤4kg (240 x 540)<br>≤15.44lbs (18.90 x 21.26) / ≤8.82lbs (18.90 x 10.63) / ≤8.82lbs (9.45 x 21.26) |  |
| Brightness (Nits)                            | 500 (400-800 Adjustable)                                                                                                                 |  |
| Contrast Ratio                               | 7000:1                                                                                                                                   |  |
| Maintanance                                  | Front Access                                                                                                                             |  |
| IP Rating                                    | IP50                                                                                                                                     |  |
| Max Power Consumption (W/sqm)                | ≤650                                                                                                                                     |  |
|                                              |                                                                                                                                          |  |
| Avg Power Consumption (W/sqm)                | ≤150                                                                                                                                     |  |
| Avg Power Consumption (W/sqm)  Viewing Angle | ≤150<br>160°                                                                                                                             |  |
|                                              |                                                                                                                                          |  |
| Viewing Angle                                | 160°                                                                                                                                     |  |

# Display Dimensions