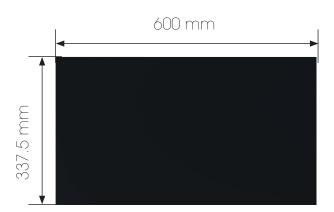

## Specifications

| Н | ID | 50 | ripo | - |
|---|----|----|------|---|
|   |    |    |      |   |

| Pixel Pitch                   | P1.56                              |  |
|-------------------------------|------------------------------------|--|
| LED Type                      | SMD1212                            |  |
| Thickness                     | 40mm / 1.57 inch                   |  |
| Module Size (W/H)             | 150 x 337.5mm / 5.91 x 13.29 inch  |  |
| Cabinet Dimension (W/H)       | 600 x 337.5mm x 23.62 x 13.29 inch |  |
| Cabinet Resolution            | 384x216                            |  |
| Cabinet Weight (panel)        | ≤6.5kg                             |  |
| Brightness (Nits)             | 500 (400-800 Adjustable)           |  |
| Contrast Ratio                | 7000:1                             |  |
| Maintanance                   | Front Access                       |  |
| IP Rating                     | IP50                               |  |
| Max Power Consumption (W/sqm) | ≤650                               |  |
| Avg Power Consumption (W/sqm) | ≤150                               |  |
| Viewing Angle                 | 160°                               |  |
| Refresh Rate (Hz)             | 3840                               |  |
| Operating Enviroment          | From -10° to 40°                   |  |
| Life Span                     | ≥100,000 Hours                     |  |

### Display Dimensions