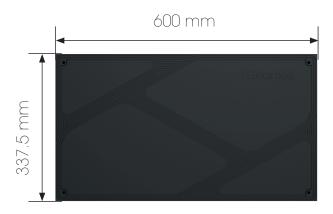

## Specifications

| Н | ID | 50 | ripo | - |
|---|----|----|------|---|
|   |    |    |      |   |

| Pixel Pitch                   | P1.56                              |  |
|-------------------------------|------------------------------------|--|
| LED Type                      | SMD1212                            |  |
| Thickness                     | 40mm / 1.57 inch                   |  |
| Module Size (W/H)             | 150 x 337.5mm / 5.91 x 13.29 inch  |  |
| Cabinet Dimension (W/H)       | 600 x 337.5mm x 23.62 x 13.29 inch |  |
| Cabinet Resolution            | 384x216                            |  |
| Cabinet Weight (panel)        | ≤6.5kg                             |  |
| Brightness (Nits)             | 500 (400-800 Adjustable)           |  |
| Contrast Ratio                | 7000:1                             |  |
| Maintanance                   | Front Access                       |  |
| IP Rating                     | IP50                               |  |
| Max Power Consumption (W/sqm) | ≤650                               |  |
| Avg Power Consumption (W/sqm) | ≤150                               |  |
| Viewing Angle                 | 160°                               |  |
| Refresh Rate (Hz)             | 3840                               |  |
| Operating Enviroment          | From -10° to 40°                   |  |
| Life Span                     | ≥100,000 Hours                     |  |

### Display Dimensions