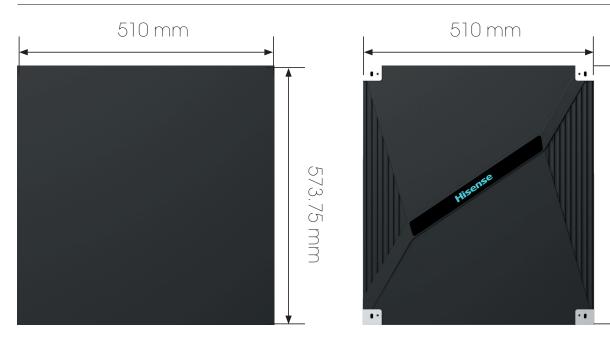

### Specifications

| HIT Series                    |                                     |
|-------------------------------|-------------------------------------|
| Pixel Pitch                   | P1.06                               |
| LED Type                      | SMD 2in1 0818                       |
| Thickness                     | 33mm / 1.3 inch                     |
| Module Size (W/H)             | 127.5 x 191.25mm / 5.02 x 7.53 inch |
| Cabinet Dimension (W/H)       | 510 x 573.75mm / 20.08 x 22.59 inch |
| Cabinet Resolution            | 480x540                             |
| Cabinet Weight (panel)        | ≤7.5kg / ≤16.54lbs                  |
| Brightness (Nits)             | 500 (400-800 Adjustable)            |
| Contrast Ratio                | 7000:1                              |
| Maintanance                   | Front Access                        |
| IP Rating                     | IP50                                |
| Max Power Consumption (W/sqm) | ≤500                                |
| Avg Power Consumption (W/sqm) | ≤120                                |
| Viewing Angle                 | 160°                                |
| Refresh Rate (Hz)             | 3840                                |
| Operating Enviroment          | From -10° to 40°                    |
| Life Span                     | ≥100,000 Hours                      |

### Display Dimensions

Learn More: www.hisense-b2b.com | Contact Us: sales@hisense-b2b.com