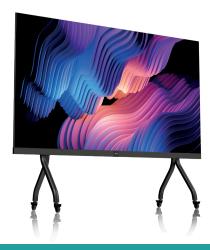

### **Al Picture Quality Solution**

The display adapts in real time to achieve the best picture parameters based on intelligent recognition of the screen content. The display controls each LED pixel to accurately express brightness and chromaticity information, significantly improving the brightness and contrast of the large screen.

#### **Simple Precise Design**

Industrial aesthetic minimalist integrated design. The thinnest  $% \left( 1\right) =\left( 1\right) \left( 1\right) \left($ lightweight body at only 27.8mm means occupying less space for the display. An ultra-narrow bezel, 95% screen ratio and elegant design of wall bracket and mobile cart.