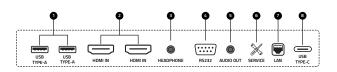

atures | HDR/EMMC/Low blue light/Dolby/DTS                                          |  |

# Optical Parameter

| Brightness                                  | 100~600 Nits Adjustable  |  |
|---------------------------------------------|--------------------------|--|
| Contrast Ratio                              | 5,000 : 1                |  |
| Visual Viewing Angle (H x V)                | 150° x 140°              |  |
| Brightness Uniformity                       | 95%                      |  |
| Color Uniformity                            | ± 0.003 Cx,Cy            |  |
| Processing Depth                            | 16 bits                  |  |
| Color Temperature - Default<br>(Adjustable) | 9300 K (2,000 ~ 9,300 K) |  |

## Controller

| Embedded |  |
|----------|--|

# Connectivity









# Display Dimensions





**Learn More:** www.hisense-b2b.com | **Contact Us:** sales@hisense-b2b.com