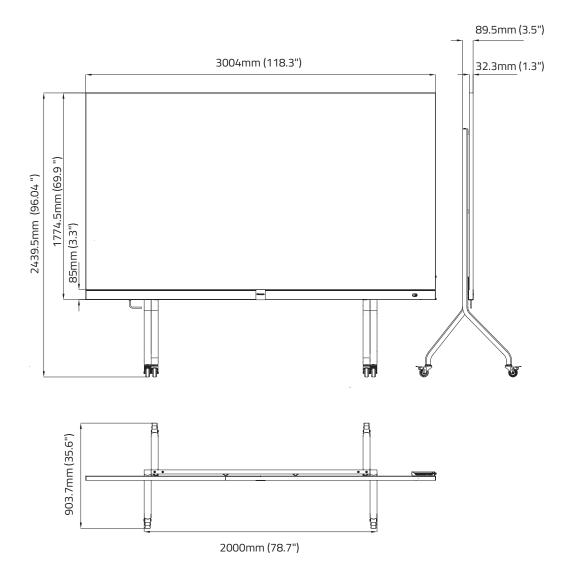

# Display Dimensions

**Learn More:** www.hisense-b2b.com | **Contact Us:** sales@hisense-b2b.com

# Physical Parameter

| Pixel Pitch                       | 1.5625 mm                                                                            |  |
|-----------------------------------|--------------------------------------------------------------------------------------|--|
| Pixel Configuration               | 3 in one SMD                                                                         |  |
| Screen Resolution (W x H)         | 1920x1080                                                                            |  |
| Module Dimensions (W x H)         | 150x337.5mm (5.9x13.3 lnch)                                                          |  |
| No. of Modules Per Screen (W × H) | 20 x 5 (Total 100 Pcs LED Modules)                                                   |  |
| Screen Dimensions (W x H x D)     | 3004x1774.5x32.3mm - with Screen Frame<br>(118.3x69.9x1.27 Inch - with Screen Frame) |  |
| Cabinet Dimensions (W × H × D)    | 600x337.5x29.3mm (23.6x13.3x1.15 Inch)                                               |  |
| Weight (per Cabinet/per Screen)   | 4Kg / 110Kg (8.82 lbs/ 242.55 lbs)                                                   |  |
| Pixel Density                     | 409,600 pixels/m2                                                                    |  |
| Flatness Of Cabinet               | ± 0.05 mm                                                                            |  |
| Cabinet Material                  | Die-cast Aluminum                                                                    |  |
| Gray Level                        | 14 bits                                                                              |  |
| Aspect Ratio                      | 16:9                                                                                 |  |
| Service Access                    | Front                                                                                |  |