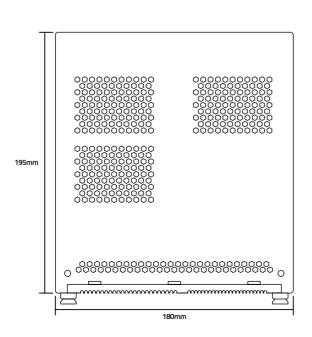

## **Display Dimensions**

## **Physical Specifications**

| Color           | Black          |
|-----------------|----------------|
| Dimension L*W*H | 180*195*30(mm) |
| Net Weight      | 1.4kg          |