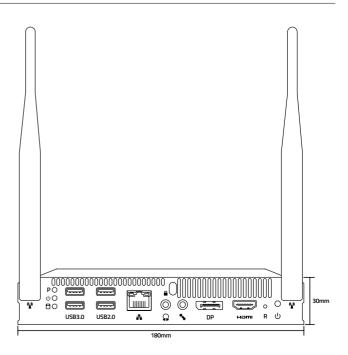

#### Motherboard Interface

| LAN       | Integrated 10/100/1000M Adaption |
|-----------|----------------------------------|
| WiFi      | WiFi 5 11ac                      |
| Bluetooth | Bluetooth 4.2                    |
| USB 3.0   | 2                                |
| USB 2.0   | 2                                |
| HDMI Out  | 1                                |
| DP Out    | 1                                |
| VGA       | N/A                              |
| Mic In    | 1                                |
| Line      | 1                                |
| HDD LED   | 1                                |
| Power LED | 1                                |

## **Physical Specifications**

| Color           | Black          |
|-----------------|----------------|
| Dimension L*W*H | 180*195*30(mm) |
| Net Weight      | 1.4kg          |