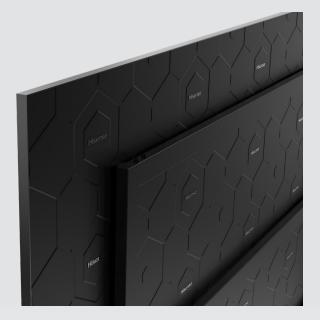

#### Simple Precise Design

Industrial aesthetic minimalist integrated design. The thinnest lightweight body at only 27.8mm means occupying less space for the display. An ultra-narrow bezel, 95% screen ratio and elegant design of wall bracket and mobile cart.

## **Simply Precise Design**

Industrial aesthetic minimalist integrated design, the thinnest body only 27.8mm, occupying less space.Lightweight body, Ultra-narrow bezel, 95% screen ratio; Elegant design of wall bracket and mobile cart.

### **GOB Screen Lamination**

Industrial aesthetic minimalist integrated design, the thinnest body only 27.8mm, occupying less space.Lightweight body, Ultra-narrow bezel, 95% screen ratio; Elegant design of wall bracket and mobile cart.