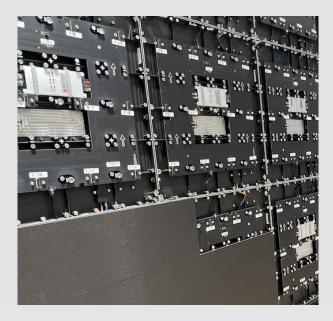

#### **Quick Installation & Easy Maintenance** Complete installation within 1.5 hours for 2 persons with a fully automated configuration setup. Full front installation and maintenance helps to minimise installation space. 100 pieces in total, save installation time and reduce the possibilities of

## **Smart Calibration**

The LED modules can be replaced directly, and the replacement can be completed in 1 minute, and the display can be normalized without recalibration on site, making the installation and maintenance more trouble-free.

### **Quick Installation and Easy Maintenance**

Factory pre-assembly. Installation within 1.5 hours for 2 persion. Auto configuration setup. Full front installation, maintenance, save the installation space.