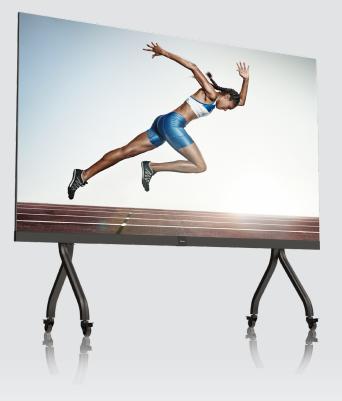

## **Ultimate Motion**

With MEMC Tech, Ultimate Motion reduces blur in fast moving scenes, offering crisp and clear images for fast action sequences. Its smooth viewing experience puts you into the scene.