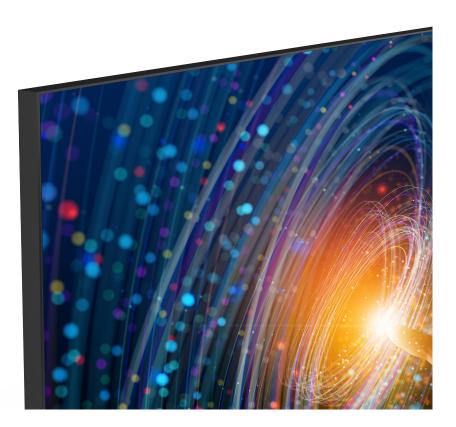

## AI PICTURE QUALITY SOLUTION

### HDR

Low brightness dimming being capable to show rich dark details. Show more details of the image via richer color peformance and brightness adjustment, and enhance color levels with consistent color saturation and detail, more vividly viewing experience whatever you're watching.

## **AI Precision Dimming**

Equipped with Hisense's unique ASIC picture quality solution for precision dimming. Support AIPQ function, intelligent identification of contents, adaptive to achieve optimal picture display parameters, which controls each LED pixel to accurately express brightness and chromaticity information, significantly improving the brightness and contrast of large screens.