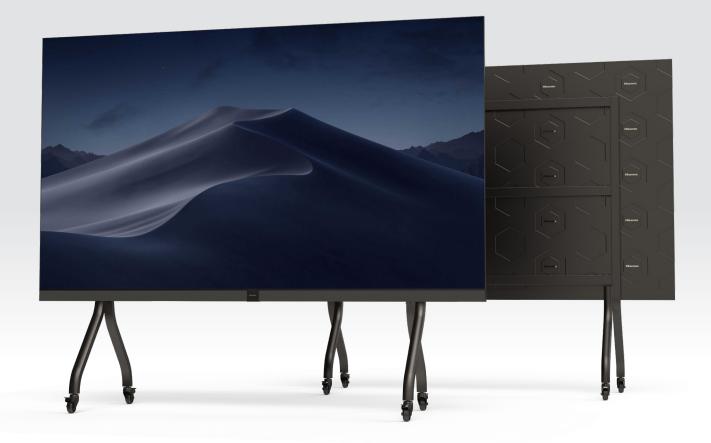

#### **Quick Installation & Easy Maintenance** Complete installation within 1.5 hours for 2 persons with a fully automated configuration setup. Full front installation and maintenance helps to minimise installation space. 100 pieces in total, save installation time and reduce the possibilities of

#### Simple Precise Design

Industrial aesthetic minimalist integrated design. The thinnest lightweight body at only 27.8mm means occupying less space for the display. An ultra-narrow bezel, 95% screen ratio and elegant design of wall bracket and mobile cart.

## **Simply Precise Design**

Industrial aesthetic minimalist integrated design, the thinnest body only 27.8mm, occupying less space.Lightweight body, Ultra-narrow bezel, 95% screen ratio; Elegant design of wall bracket and mobile cart.

### **Quick Installation and Easy Maintenance**

Factory pre-assembly. Installation within 1.5 hours for 2 persion. Auto configuration setup. Full front installation, maintenance, save the installation space.