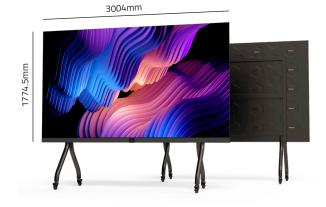

#### **Physical Parameter**

| Pixel Pitch                       | 1.5625 mm                                 |
|-----------------------------------|-------------------------------------------|
| Pixel Configuration               | 3 in one SMD                              |
| Screen Resolution (W x H)         | 1920x1080                                 |
| Module Dimensions (W x H)         | 150x337.5mm                               |
| No. of Modules Per Screen (W × H) | 20 x 5 (Total 100 Pcs LED Modules)        |
| Screen Dimensions (W x H x D)     | 3004x1774.5x32.3mm<br>(with Screen Frame) |
| Cabinet Dimensions (W × H × D)    | 600x337.5x32.3mm                          |
| Weight (per Cabinet/per Screen)   | 4Kg / 110Kg                               |
| Pixel Density                     | 409,600 pixels/m2                         |
| Flatness Of Cabinet               | ± 0.05 mm                                 |
| Cabinet Material                  | Die-cast Aluminum                         |
| Gray Level                        | 14 bits                                   |
| Aspect Ratio                      | 16:9                                      |
| Service Access                    | Front                                     |