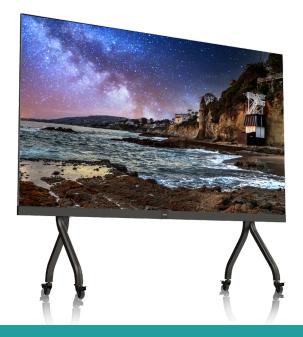

# **HAI0136** 136" LED ALL-IN-ONE DISPLAY

## EXTRAORDINARY AUDIO-VISUAL

Create the ultimate immersive AV experience for your boardroom or office space with the Hisense All-In-One LED display. Equipped with Hisense's unique ASIC picture quality solution for precision dimming, it controls each LED pixel to accurately express brightness and chromaticity information. Delivering vivid detail and unrivalled colour depth, the All-in-one 136" LED display will provide finishing touch to any quality meeting space.

#### Simple Precise Design

Industrial aesthetic minimalist integrated design. The thinnest lightweight body at only 27.8mm means occupying less space for the display. An ultra-narrow bezel, 95% screen ratio and elegant design of wall bracket and mobile cart.

## **Simply Precise Design**

Industrial aesthetic minimalist integrated design, the thinnest body only 27.8mm, occupying less space.Lightweight body, Ultra-narrow bezel, 95% screen ratio; Elegant design of wall bracket and mobile cart.