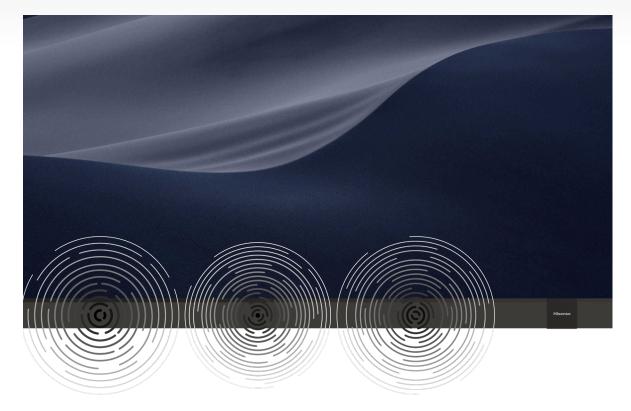

## EXTRAORDINARY AUDIO-VISUAL

Create the ultimate immersive AV experience for your boardroom or office space with the Hisense All-In-One LED display. Equipped with Hisense's unique ASIC picture quality solution for precision dimming, it controls each LED pixel to accurately express brightness and chromaticity information. Delivering vivid detail and unrivalled colour depth, the All-in-one 136" LED display will provide finishing touch to any quality meeting space.

# HAIO136 136" LED ALL-IN-ONE DISPLAY

#### **AI Picture Quality Solution**

The display adapts in real time to achieve the best picture parameters based on intelligent recognition of the screen content. The display controls each LED pixel to accurately express brightness and chromaticity information, significantly improving the brightness and contrast of the large screen.

## **AI Precision Dimming**

Equipped with Hisense's unique ASIC picture quality solution for precision dimming. Support AIPQ function, intelligent identification of contents, adaptive to achieve optimal picture display parameters, which controls each LED pixel to accurately express brightness and chromaticity information, significantly improving the brightness and contrast of large screens.