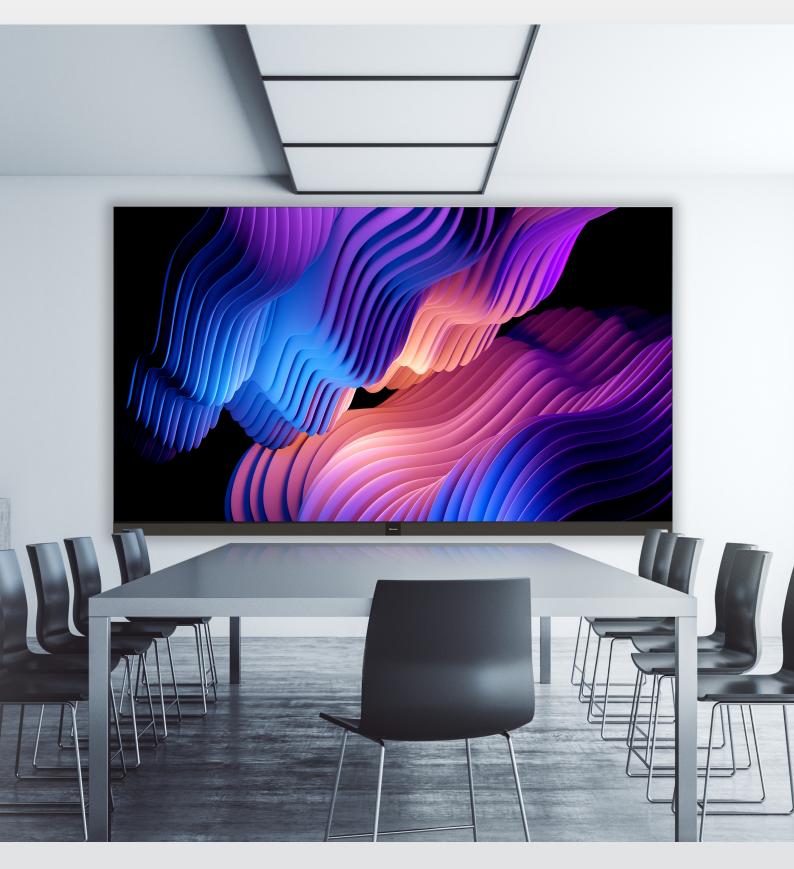

## EXTRAORDINARY AUDIO-VISUAL

Create the ultimate immersive AV experience for your boardroom or office space with the Hisense All-In-One LED display. Equipped with Hisense's unique ASIC picture quality solution for precision dimming, it controls each LED pixel to accurately express brightness and chromaticity information. Delivering vivid detail and unrivalled colour depth, the All-in-one 136" LED display will provide finishing touch to any quality meeting space.

## **Meeting room**

Huge screen clear display, support for multi-person teleconference, thinner body does not take up space, making the meeting office more convenient.

## **Expert Conference Room**

Huge picture clear display, high reliability of the product, life expectancy of more than 100,000 hours.

Learn More: www.hisense-b2b.com | Contact Us: sales@hisense-b2b.com