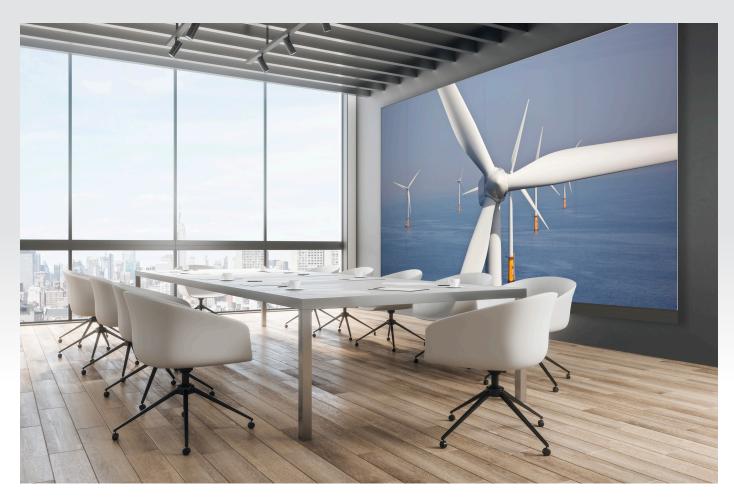

## EXTRAORDINARY AUDIO-VISUAL

Create the ultimate immersive AV experience for your boardroom or office space with the Hisense All-In-One LED display. Equipped with Hisense's unique ASIC picture quality solution for precision dimming, it controls each LED pixel to accurately express brightness and chromaticity information. Delivering vivid detail and unrivalled colour depth, the All-in-one 136" LED display will provide finishing touch to any quality meeting space.

## **Meeting room**

Huge screen clear display, support for multi-person teleconference, thinner body does not take up space, making the meeting office more convenient.

## **Expert Conference Room**

Huge picture clear display, high reliability of the product, life expectancy of more than 100,000 hours.

Learn More: www.hisense-b2b.com | Contact Us: sales@hisense-b2b.com