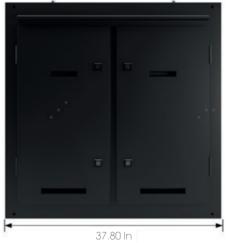

# Specifications

| Display                              |                  |
|--------------------------------------|------------------|
| Pixel Pitch                          | 2.5              |
| LED Package                          | SMD Copper wire  |
| LED Type                             | SMD1415          |
| Cabinet Resolution                   | 384 × 384        |
| Cabinet Size (W×H)                   | 37.80 x 37.80 in |
| Cabinet Thickness                    | 6.02 in          |
| Cabinet Weight (Ibs/panel)           | ≤72.8            |
| Cabinet Material                     | Die-cast Al      |
| Pixel Density (pixels/sqf)           | 14,865           |
| Pixel Density - Panel (pixels/panel) | 147,456          |
| Module Resolution                    | 128 × 64         |
| Module Size (W×H)                    | 12.60 x 6.30 in  |
| Brightness (typ.)                    | 5500 nits        |
| Contrast Ratio                       | ≥4000:1          |
| Viewing Angle (H/V)°                 | ≥120°            |
| Refresh Rate (Hz)                    | ≥1920            |
| Color Temperature - Default          | 6500K ±300K      |
| Color Temperature - Adjustable       | 3000 ~ 9300K     |
| Gray Scale Processing                | 14 - 16 bits     |
| Frame Rate (Hz)                      | 50 ~ 60          |
| Lifetime (typ.)                      | 100,000 Hrs      |

# Display Dimensions