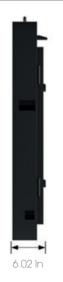

# Specifications

| Display                              |                  |
|--------------------------------------|------------------|
| Pixel Pitch                          | 2.5              |
| LED Package                          | SMD Copper wire  |
| LED Type                             | SMD1415          |
| Cabinet Resolution                   | 384 × 384        |
| Cabinet Size (W×H)                   | 37.80 x 37.80 in |
| Cabinet Thickness                    | 6.02 in          |
| Cabinet Weight (Ibs/panel)           | ≤72.8            |
| Cabinet Material                     | Die-cast Al      |
| Pixel Density (pixels/sqf)           | 14,865           |
| Pixel Density - Panel (pixels/panel) | 147,456          |
| Module Resolution                    | 128 × 64         |
| Module Size (W×H)                    | 12.60 x 6.30 in  |
| Brightness (typ.)                    | 5500 nits        |
| Contrast Ratio                       | ≥4000:1          |
| Viewing Angle (H/V)°                 | ≥120°            |
| Refresh Rate (Hz)                    | ≥1920            |
| Color Temperature - Default          | 6500K ±300K      |
| Color Temperature - Adjustable       | 3000 ~ 9300K     |
| Gray Scale Processing                | 14 - 16 bits     |
| Frame Rate (Hz)                      | 50 ~ 60          |
| Lifetime (typ.)                      | 100,000 Hrs      |

# Display Dimensions