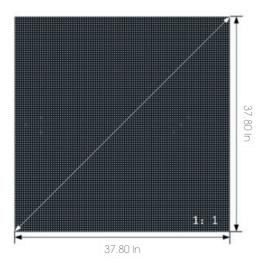

# Specifications

| Display                              |                  |
|--------------------------------------|------------------|
| Pixel Pitch                          | 2.5              |
| LED Package                          | SMD Copper wire  |
| LED Type                             | SMD1415          |
| Cabinet Resolution                   | 384 × 384        |
| Cabinet Size (W×H)                   | 37.80 x 37.80 in |
| Cabinet Thickness                    | 6.02 in          |
| Cabinet Weight (Ibs/panel)           | ≤72.8            |
| Cabinet Material                     | Die-cast Al      |
| Pixel Density (pixels/sqf)           | 14,865           |
| Pixel Density - Panel (pixels/panel) | 147,456          |
| Module Resolution                    | 128 × 64         |
| Module Size (W×H)                    | 12.60 x 6.30 in  |
| Brightness (typ.)                    | 5500 nits        |
| Contrast Ratio                       | ≥4000:1          |
| Viewing Angle (H/V)°                 | ≥120°            |
| Refresh Rate (Hz)                    | ≥1920            |
| Color Temperature - Default          | 6500K ±300K      |
| Color Temperature - Adjustable       | 3000 ~ 9300K     |
| Gray Scale Processing                | 14 - 16 bits     |
| Frame Rate (Hz)                      | 50 ~ 60          |
| Lifetime (typ.)                      | 100,000 Hrs      |

# Display Dimensions