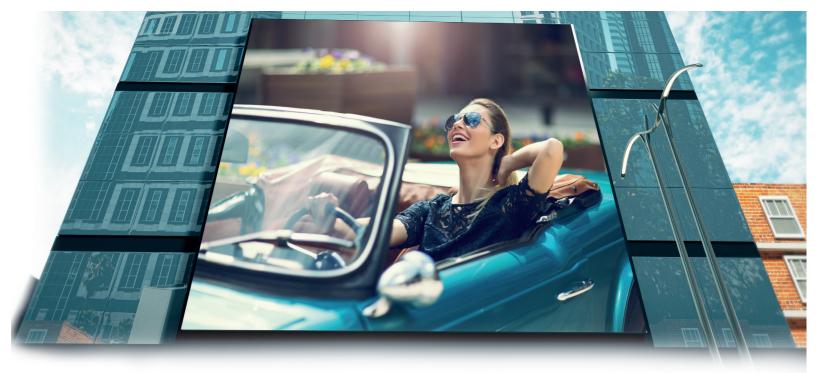

## P2.5 OUTDOOR LED DISPLAY

HOA series outdoor LED solutions are perfect for any billboard or large-scale LED wall project. These ultra-reliable, high brightness, low power consumption modules also feature an IP65 rating and auto brightness adjustment for the ultimate impact in any climate or weather conditions. Hisense LED modules include cable-less internal construction and rear access for ease of maintenance.